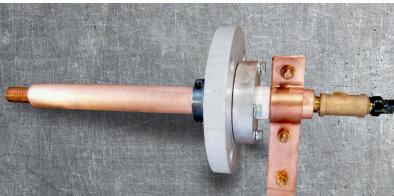

# TIME TO CHECK THE CONDITION OF THESE PARTS

### REPLACE IF NEEDED

### → POWER FEED THRUS

- Water cooled cables
- Copper
- PFT teflon