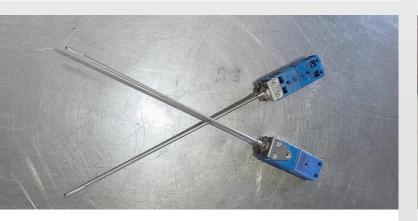

# TIME TO CHECK THE CONDITION OF THESE PARTS

### REPLACE IF NEEDED

### → THERMOCOUPLES

- Control T/C
- Thermocouples
- Thermocouple jacks